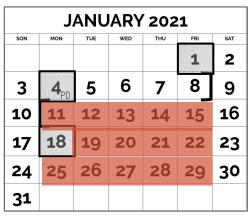

|
| Unit # : [Unit Name]<br>Unit # : [Unit Name]                                                                                                                  |
| Unit # : [Unit Name]<br>Unit # : [Unit Name]<br>Unit # : [Unit Name]                                                                                          |
| Unit # : [Unit Name]<br>Unit # : [Unit Name]<br>Unit # : [Unit Name]<br>Unit # : [Unit Name]                                                                  |
| Unit # : [Unit Name]<br>Unit # : [Unit Name]<br>Unit # : [Unit Name]<br>Unit # : [Unit Name]                                                                  |

= No school or PD day