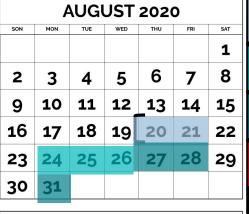

## 2nd Grade Science

2020-2021 Pacing Guide



|     | SE  | PTE | MBE | R 20 | 20  |     |
|-----|-----|-----|-----|------|-----|-----|
| SON | MON | TUE | WED | THU  | FRI | SAT |
|     |     | 1   | 2   | 3    | 4   | 5   |
| 6   | 7   | 8   | 9   | 10   | 11  | 12  |
| 13  | 14  | 15  | 16  | 17   | 18  | 19  |
| 20  | 21  | 22  | 23  | 24   | 25  | 26  |
| 27  | 28  | 29  | 30  |      |     |     |



|     | NC  | OVE | MBE | R 20 | 20  |     |
|-----|-----|-----|-----|------|-----|-----|
| SON | MON | TUE | WED | THU  | FRI | SAT |
| 1   | 2   | 3   | 4   | 5    | 6   | 7   |
| 8   | 9   | 10  | 11  | 12   | 13  | 14  |
| 15  | 16  | 17  | 18  | 19   | 20  | 21  |
| 22  | 23  | 24  | 25  | 26   | 27  | 28  |
| 29  | 30  |     |     |      |     |     |

|     | D   |     | <b>IBE</b> | R 20 | 20  |     |
|-----|-----|-----|---